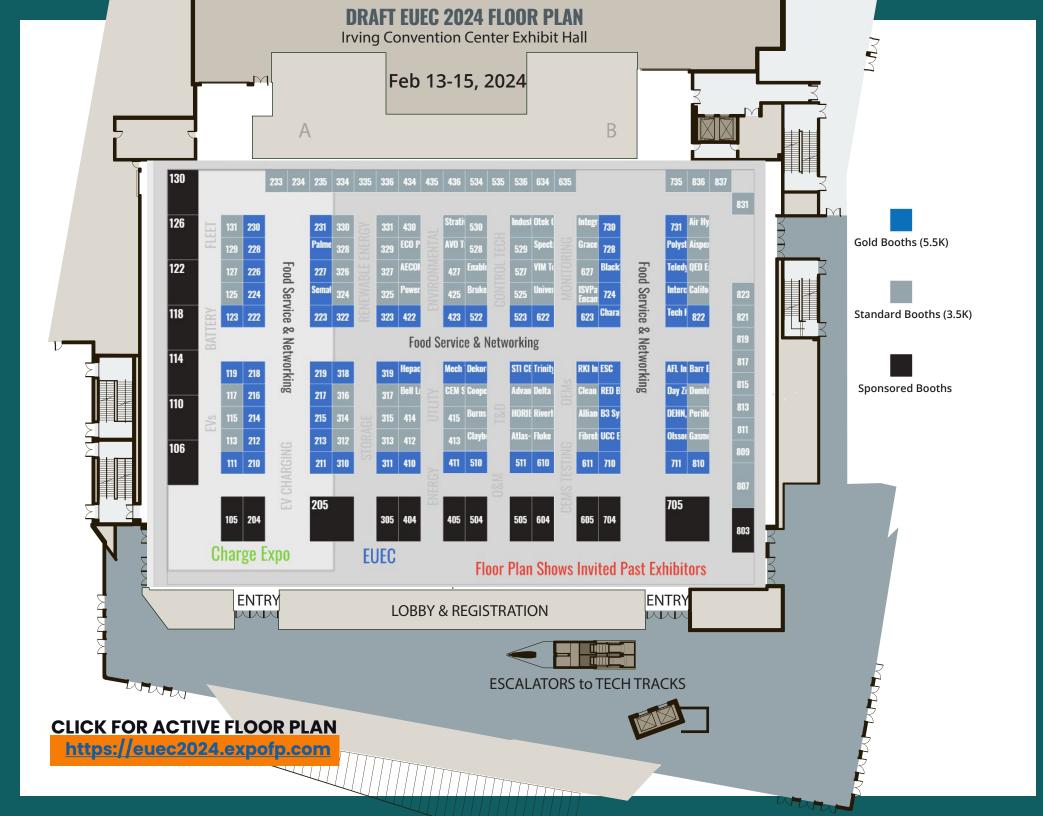

#### **CLICK FOR ACTIVE FLOOR PLAN**

https://euec2024.expofp.com

CHECK FLOOR PLAN FOR BOOTH LOCATION AND CLICK ON LINK BELOW TO RESERVE YOUR BOOTH

## Gold Premimum Exhibit (5.5K)

- (10 x 10) Furnished Exhibit booth in Meal Service Aisle
- Two Full Registrations includes One Speaking Opportunity

#### Standard Exhibit (3.5K)

- (10x10) Furnished Exhibit booth
- Two Full Registrations includes One Speaking Opportunity

#### Sponsored Exhibit (Custom)

- (10 x 20) and (20 x 20) Booth in Premimum locations
- Oversize Exhibits for Large Equipment and EVs