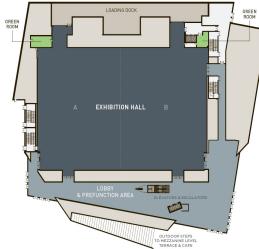

#### **Meeting and Exhibit Space**

- Exhibits & Receptions held in the networking aisles of Ground Floor Exhibit Hall
- Networking Exhibit Hours: | 12 pm to 2 pm (Lunch) | 4 pm to 6 pm (Reception)
- Technical Meetings in Upper Floor: (7:30 am to 12 pm) | (2 pm to 4 pm)

#### **CLICK FOR ACTIVE FLOOR PLAN**

https://euec2024.expofp.com

CHECK FLOOR PLAN FOR BOOTH LOCATION AND CLICK ON LINK BELOW TO RESERVE YOUR BOOTH