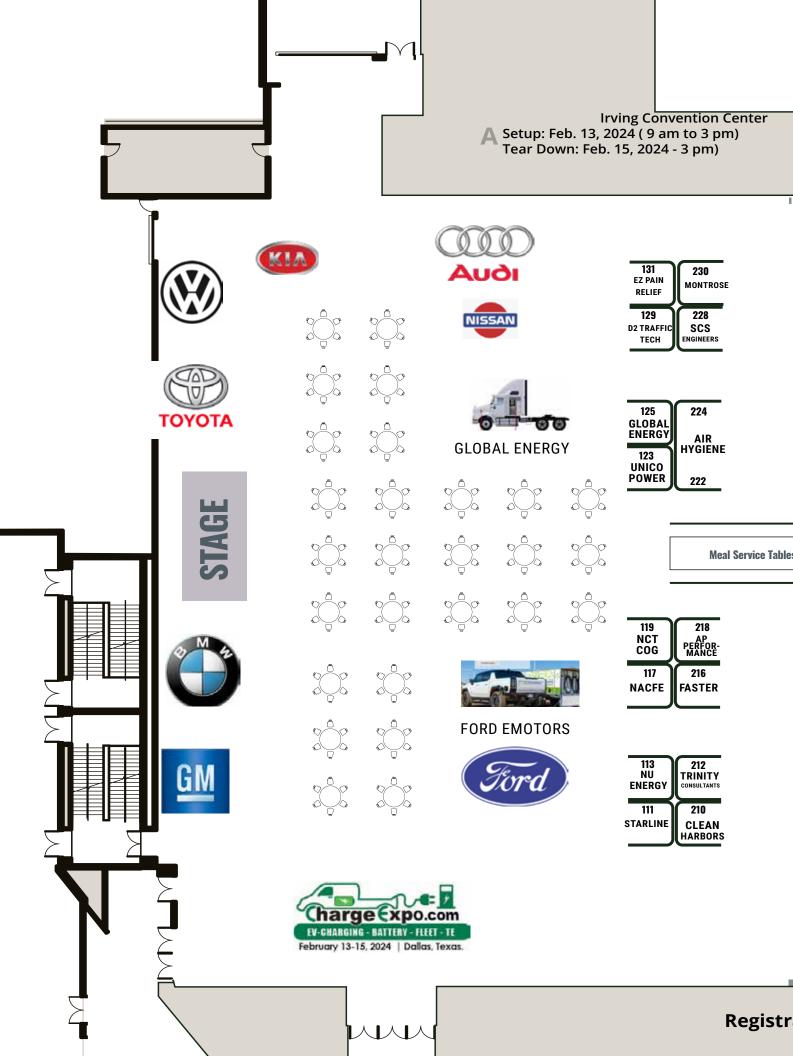

# **EXHIBITING COMPANIES**

| ABB                      | ABB<br>7051 Industrial Boulevard<br>Bartlesville OK 74006<br>https://new.abb.com/                                       | 510 |
|--------------------------|-------------------------------------------------------------------------------------------------------------------------|-----|
| AIR HYGIENE              | <b>Air Hygiene</b><br>1600 West Tacoma<br>Broken Arrow OK 74012<br>www.airhygiene.com                                   | 224 |
| the the                  | Alfa Laval<br>10470 Deer Trail Drive -<br>Houston, TX 77038<br>www.alfalaval.com                                        | 529 |
| ALISTO ENGINEERING GROUP | Alisto<br>Engineering Group<br>2737 N Main St Suite 200<br>Walnut Creek CA 94597<br>www.alisto.com                      | 728 |
|                          | Alleviate LLC<br>15822 Webelos St<br>Friendswood, TX 77546<br>www.alleviatepainsolutions.com                            | 730 |
| amb <mark>ilabs</mark>   | Ambilabs<br>100 Elm St<br>Warren RI 02885<br>www.ambilabs.com                                                           | 617 |
|                          | AP Performance<br>15822 Webelos St<br>Friendswood, TX 77546<br>www.belink.shop                                          | 218 |
| APEX                     | <b>Apex</b><br>5000 Interstate 10<br>Sealy TX 77474<br>apexinst.com                                                     | 231 |
|                          | <b>AVO Training</b><br>4545 W Davis St<br>Dallas TX 75211<br>avotraining.com                                            | 525 |
| BARR                     | <b>Barr Engineering</b><br>4300 MarketPointe Drive<br>Minneapolis MN 55435<br>www.barr.com                              | 512 |
| Bell                     | Bell Lumber & Pole<br>778 1st Street NW<br>New Brighton MN 55112<br>chad.hering@blpole.com                              | 616 |
| CEM<br>Service Group     | <b>CEM Service</b><br><b>Group, Inc.</b><br>832 Rolling Hills Road<br>Ottsville PA 18942<br>www.cemservicegroup.<br>com | 628 |
| <b>CleanHarbors</b>      | <b>Clean Harbors</b><br>42 Longwater Dr<br>Norwell MA 2061                                                              | 210 |

|                                                      | Concrete Canvas                                                                                      | 129 |
|------------------------------------------------------|------------------------------------------------------------------------------------------------------|-----|
| TRAFFIC<br>TECHNOLOGIES                              | D2 Traffic<br>Technologies<br>84 Inverness Circle East<br>Englewood CO 80112<br>d2traffic.com        | 129 |
| Delta Instrument u                                   | Delta Insrtruments<br>148 Veterans Drive<br>Northvale New Jersey 7647<br>ww.deltainstrument.com      | 623 |
| ECJ Environmental Consultant                         | ECI<br>12324 Hampton Way Dr<br>Suite 101<br>Wake Forest NC 27587<br>www.eci-consulting.com           | 523 |
| 6                                                    | <b>Eco Physics Inc.</b><br>3915 Research Park Dr. A3<br>Ann Arbor MI 48208<br>www.ecophysics-us.com  | 513 |
|                                                      | EZ Pain Relief                                                                                       | 131 |
| FASTER<br>ASSET SOLUTION                             |                                                                                                      | 216 |
| FLSmidth<br>AIRTECH                                  | FLSmidth<br>www.flsmidth.com                                                                         | 528 |
| 🔶 Forger                                             | Forgen<br>6020 W Oaks Blvd, Suite<br>220, 95765<br>forgen.com                                        | 718 |
| 🍤 gasmet                                             | Gasmet Technologies<br>956 <sup>a</sup> , The Queensway<br>Toronto Ontario M8Z 1P5<br>www.gasmet.com | 619 |
| GLOBAL ENERGY<br>DARTNERS                            | Global Energy<br>Partners<br>www.globalenergy.partners                                               | 125 |
| Grace Consulting, Inc.<br>Emissions Testing Services | Grace Consulting Inc.<br>(GCI)<br>510 Dickson St.<br>Wellington OH 44090<br>www.gcitest.com          | 629 |
| 🔥 Hiller                                             | Hiller Companies<br>2120 Capital Drive<br>Wilmington NC 28405<br>hillerfire.com                      | 217 |
| <b>ÀICL</b>                                          | <b>ICL</b><br>769 Old Saw Mill River Road,<br>4th Floor<br>Tarrytown, NY 10591<br>www.icl-ip.com     | 715 |

# **EXHIBITING COMPANIES**

| <b>ISVPay</b><br>1145 Sanctuary Parkway<br>Suite 125<br>Alpharetta GA 30009<br>isvpay.io                               | 223                                                                                                                                                                                                                                                                                                                                                                                                                                                                                                                                                                                                                                                                                                                                                                                                                                                                 |
|------------------------------------------------------------------------------------------------------------------------|---------------------------------------------------------------------------------------------------------------------------------------------------------------------------------------------------------------------------------------------------------------------------------------------------------------------------------------------------------------------------------------------------------------------------------------------------------------------------------------------------------------------------------------------------------------------------------------------------------------------------------------------------------------------------------------------------------------------------------------------------------------------------------------------------------------------------------------------------------------------|
| Industrial Scientific<br>1 Life Way<br>Pittsburgh, PA 15205<br>www.indsci.com                                          | 229                                                                                                                                                                                                                                                                                                                                                                                                                                                                                                                                                                                                                                                                                                                                                                                                                                                                 |
| LillyPad EV<br>4591 PACHECO BLVD MAR-<br>TINEZ<br>Martinez CA 94553<br>www.lilypadev.com                               | 219                                                                                                                                                                                                                                                                                                                                                                                                                                                                                                                                                                                                                                                                                                                                                                                                                                                                 |
| MarketScale                                                                                                            |                                                                                                                                                                                                                                                                                                                                                                                                                                                                                                                                                                                                                                                                                                                                                                                                                                                                     |
| (EUEC Media Partner)<br>901 Main Street, 53rd Floor<br>Dallas, Texas 75202<br>https://marketscale.com                  | 716                                                                                                                                                                                                                                                                                                                                                                                                                                                                                                                                                                                                                                                                                                                                                                                                                                                                 |
| <b>Marmon Industrial</b><br>1531 Commerce Creek Blvd.<br>Cape Coral, FL 33909                                          | 511                                                                                                                                                                                                                                                                                                                                                                                                                                                                                                                                                                                                                                                                                                                                                                                                                                                                 |
| Mississippi Lime<br>Company                                                                                            | 517                                                                                                                                                                                                                                                                                                                                                                                                                                                                                                                                                                                                                                                                                                                                                                                                                                                                 |
| Montrose                                                                                                               | 230                                                                                                                                                                                                                                                                                                                                                                                                                                                                                                                                                                                                                                                                                                                                                                                                                                                                 |
| North American<br>Council for Freight<br>Efficiency                                                                    | 117                                                                                                                                                                                                                                                                                                                                                                                                                                                                                                                                                                                                                                                                                                                                                                                                                                                                 |
| North Central Texas<br>Council of Govern-<br>ments                                                                     | 119                                                                                                                                                                                                                                                                                                                                                                                                                                                                                                                                                                                                                                                                                                                                                                                                                                                                 |
| NuEnergy Storage<br>Technologies                                                                                       | 113                                                                                                                                                                                                                                                                                                                                                                                                                                                                                                                                                                                                                                                                                                                                                                                                                                                                 |
| <b>Olsson</b><br>601 P Street Suite 200<br>Lincoln NE 68508<br>nsteinke@olsson.com                                     | 719                                                                                                                                                                                                                                                                                                                                                                                                                                                                                                                                                                                                                                                                                                                                                                                                                                                                 |
| <b>Polystar Containment</b><br>9840 E Knowles Ave<br>Mesa AZ 85209<br>polystarcontainment.com                          | 722                                                                                                                                                                                                                                                                                                                                                                                                                                                                                                                                                                                                                                                                                                                                                                                                                                                                 |
| <b>Red Ball Technical</b> Gas<br>Services<br>609 N MARKET ST<br>SHREVEPORT Louisiana<br>71107<br>www.redballoxygen.com | 624                                                                                                                                                                                                                                                                                                                                                                                                                                                                                                                                                                                                                                                                                                                                                                                                                                                                 |
| <b>RKI Instruments</b><br>33248 Central Ave<br>Union City CA 94587<br>shirley@rkiinstruments.com                       | 531                                                                                                                                                                                                                                                                                                                                                                                                                                                                                                                                                                                                                                                                                                                                                                                                                                                                 |
|                                                                                                                        | 1145 Sanctuary Parkway<br>Suite 125<br>Alpharetta GA 30009<br>isvpay.io<br>Industrial Scientific<br>Life Way<br>Pittsburgh, PA 15205<br>www.indsci.com<br>LillyPad EV<br>4591 PACHECO BLVD MAR-<br>TINEZ<br>Martinez CA 94553<br>www.lilypadev.com<br>MarketScale<br><i>(EUEC Media Partner)</i><br>901 Main Street, 53rd Floor<br>Dalas, Texas 75202<br>https://marketscale.com<br>Marmon Industrial<br>company<br>Mississippi Lime<br>Company<br>Montrose<br>Montrose<br>North American<br>Council for Freight<br>Efficiency<br>North Central Texas<br>Council of Govern-<br>ments<br>NuEnergy Storage<br>Technologies<br>Olsson<br>ol P Street Suite 200<br>clincoln NE 68508<br>isteinke@olsson.com<br>Polystar Containment<br>S840 E Knowles Ave<br>Mesa AZ 85209<br>polystarcontainment.com<br>S840 E Knowles Ave<br>Mesa AZ 85209<br>polystarcontainment.com |

| SCS ENGINEERS          | <b>SCS Engineers</b><br>3900 Kilroy Airport Way Ste<br>100<br>Long Beach CA 90806<br>www.scsengineers.com                  | 228 |
|------------------------|----------------------------------------------------------------------------------------------------------------------------|-----|
| Stantec                | Stantec Consulting<br>Services, Inc.<br>https://www.stantec.com/                                                           | 211 |
| Starline.              | <b>Starline</b><br>https://www.legrand.us/<br>starline                                                                     | 111 |
| ABER                   | Taber International www.taber-intl.com                                                                                     | 611 |
|                        | <b>Technical Heaters,</b><br>10959 Tuxford Street<br>Sun Valley CA 91352<br>techheat.com                                   | 723 |
| Trinity<br>Consultants | <b>Trinity Consultants</b><br>12700 Park Central Drive<br>Dallas Texas 75251<br>trinityconsultants.com                     | 212 |
| 27 <b>C</b>            | <b>TS Conductor</b><br>15272 Newsboy Cir<br>Huntington Beach CA 92649<br>tsconductor.com                                   | 710 |
| UNIFIED<br>COLLECTIVE  | UC Won<br>www.uc-won.com                                                                                                   | 530 |
|                        | <b>Unico Power</b><br>3655 36 St NW<br>Calgary Alberta T2L 1Y8<br>www.unicopower.com                                       | 123 |
|                        | Universal Analyzers<br>/AMETEK<br>5200 Convair Drive, Carson<br>City, NV 89706<br>https://www.universalana-<br>lyzers.com/ | 612 |
|                        | VerdeMobility<br>www.verdemobility.com                                                                                     | 519 |
| WE<br>RECYCLE<br>SOLAR | We Recycle Solar LLC<br>4742 N 24th St Suite 300<br>Phoenix AZ 85016<br>werecyclesolar.com                                 | 516 |
| 😟 Wolters Kluwer       | Wolters Kluwer<br>300 West Adams Street,<br>Suite 1100<br>Chicago IL 60606<br>https://www.wolterskluwer.<br>com            | 524 |
| WORLD<br>DOMES         | World Domes<br>4355 N. Haroldsen Dr.<br>Idaho Falls, ID<br>https://www.domes.com/                                          | 613 |