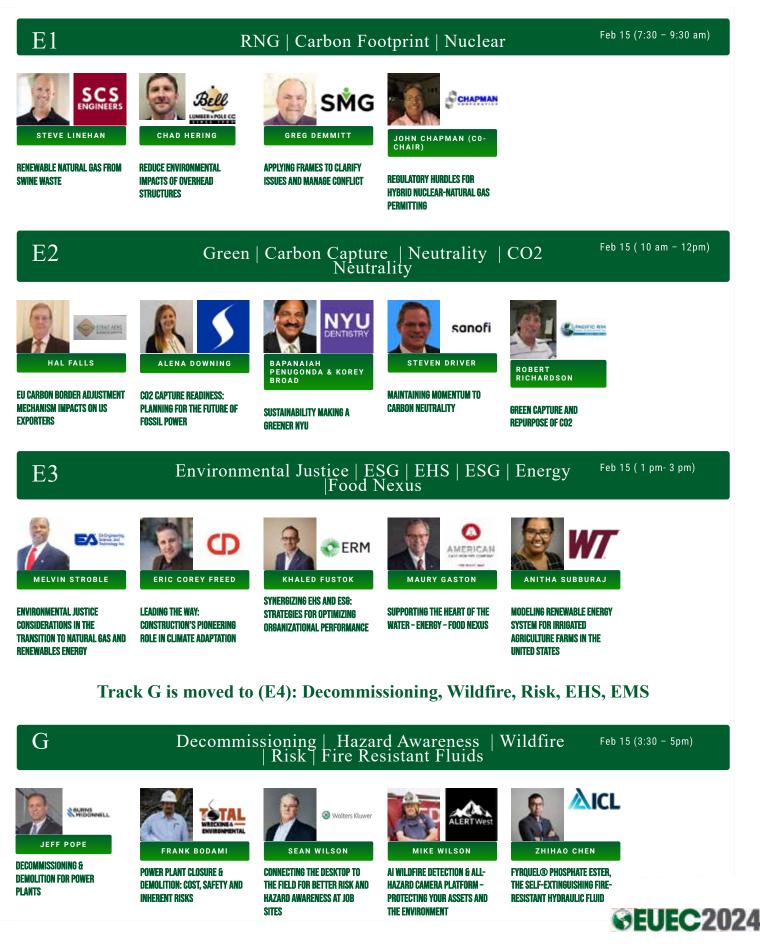

## **ROOM 2 TRACK E+G - THURSDAY, FEBRUARY 15, 2024**

GREEN, CLIMATE, CO2 CAPTURE, ESG, ENV. JUSTICE, MSW, LFG, RNG,

## **ROOM 3 TRACK H - WEDNESDAY, FEBRUARY 14, 2024**

CCR, CCS, ELG, COAL ASH, SWM, O&M, DDD, EHS, FIRE SAFETY, RISK

H4