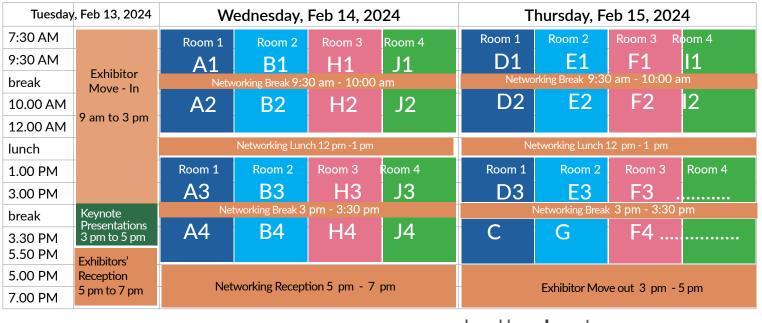

## **SCHEDULE** AT A GLANCE

**4 CONCURRENT TRACKS** 

### TEN TRACKS IN FOUR CONCURRENT SESSIONS

Our conference program is organized around ten specialized industry tracks that cater to a broad range of electric utility professionals. With four concurrent sessions, attendees can customize their conference experience.

26th Annual EUEC2024 ENERGY, UTILITY & ENVIRONMENT CONFERENCE FEBRUARY 13-15, 2024 | DALLAS, TEXAS

EUEC 2024 program has been consolidated to have only four concurrent tracks on both days. **EUEC Sessions presented in 4 Tracks** 

EUEC 2024 program lists the speakers in 4 concurrent rooms for tracks A, B, H and J on Wednesday February 14 th.

TRACK A: Utility Policy Regulations Stratergies TRACK B: CEMS, Monitoring & Modeling TRACK C/D: Power Gen, Energy, T&D TRACK E/G: Climate, Carbon, EHS, Fire Safety TRACK F: Renewable Energy, Storage, H2 Grid TRACK H: Coal, CCR, ELR, CCP