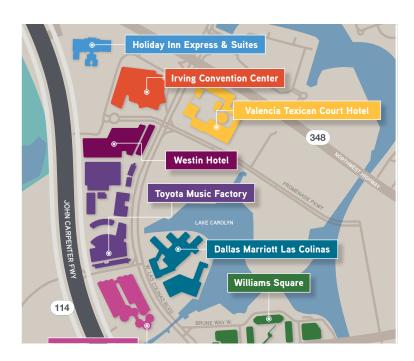

### IRVING CONVENTION CENTER | FEBRUARY 13-15, 2024 500 W LAS COLINAS BLVD., IRVING, TX 75039

Held in conjunction with

## PRE- & POST-CONFERENCE ACTIVITIES

Las Colinas, the neighborhood surrounding the convention center, boasts a blend of fine dining and entertainment amenities. The Pavilion at Toyota Music Factory is comprised of 20+ restaurants, bars and an Alamo Draft House.

For ideas on how to spend your pre- and postconference time, visit: www.irvingtexas.com/things-todo/las-colinas.