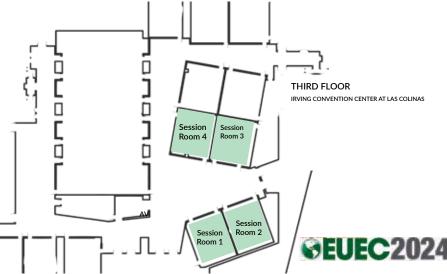

### IRVING CONVENTION CENTER | FEBRUARY 13-15, 2024 500 W LAS COLINAS BLVD., IRVING, TX 75039

Held in conjunction with