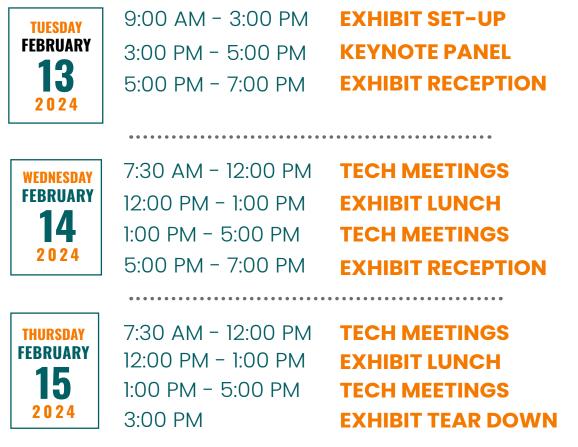

## **SCHEDULE** AT A GLANCE

**4 CONCURRENT TRACKS** 

### TEN TRACKS IN FOUR CONCURRENT SESSIONS

Our conference program is organized around ten specialized industry tracks that cater to a broad range of electric utility professionals. With four concurrent sessions, attendees can customize their conference experience.

# SCHEDULE